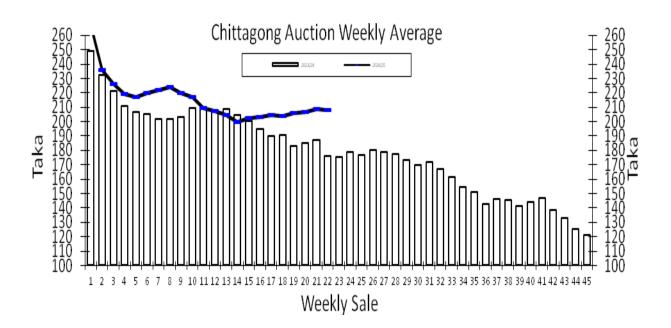

Chittagong Auction Average - Sale 22 (Season 2024/25): Tk 207.79 & (Season 2023/24): Tk 176.15 & (Season 2022/23) :Tk 200.24